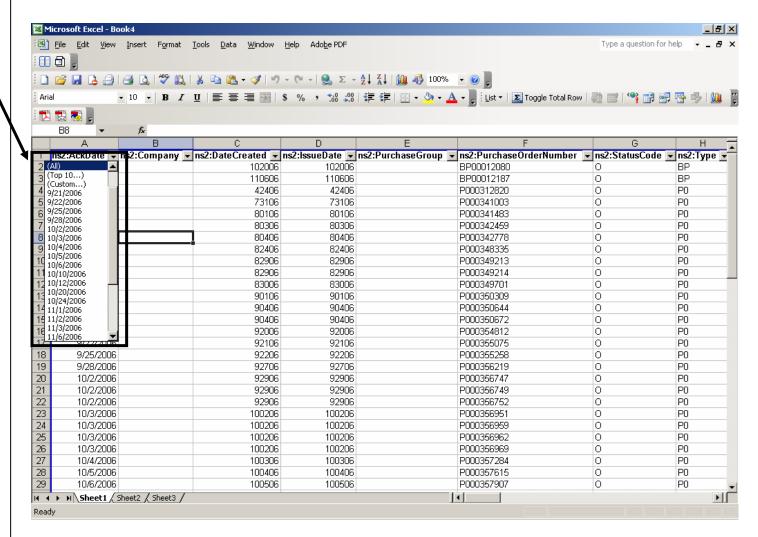

#### **Downloads (Exports) - Example: XML Purchase Order**

Autofilter
feature is
turned On.
This is
indicated by
the downward
pointing arrow
beside each
column
heading.

To search for a particular item in a column, click the downward pointing arrow and select the item from the list.

Note: To redisplay the entire list, click the arrow and select (All) from the list.