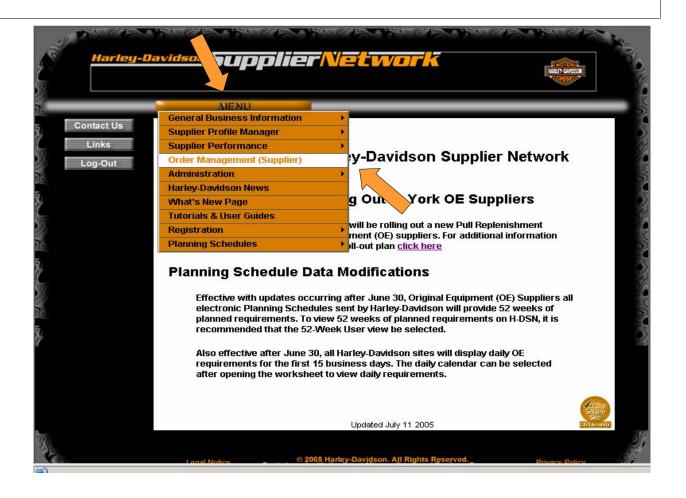

#### Instructions to Download P&A/GM PO's from H-DSN

- 1. Logon to H-DSN, www.h-dsn.com, and enter your User Name and Password.
- 2. Mouse over the Menu button to open the first level menu.
- 3. Select Order Management to open the application.