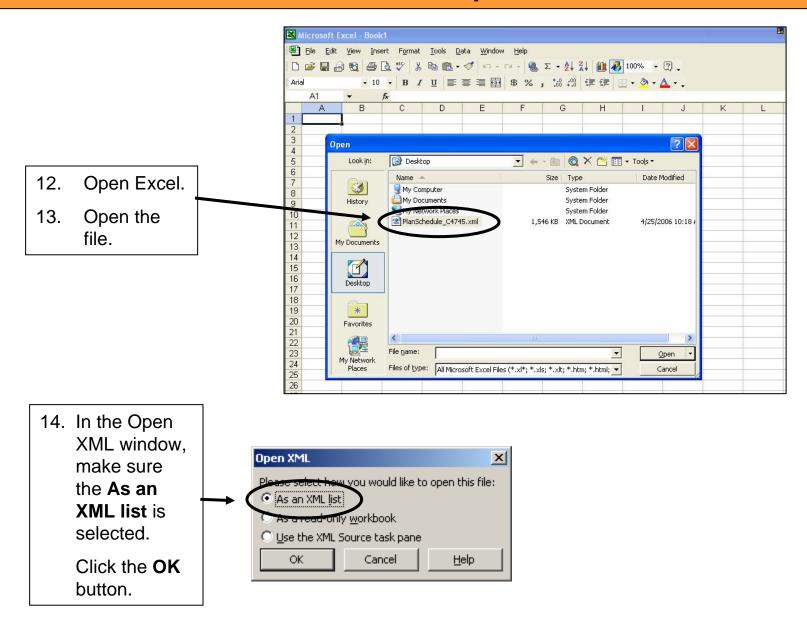

f the expor button and From: sitesearchdev.h-dsn.com P&A / GM Purchase Order(s) (EDI 850) save to Purchase Order data is available in an XM Open Save Cancel retrieve your open Purchase Order data. your H-D Part Always ask before opening this type of file computer. While files from the Internet can be useful, some files can potentially Using harm your computer. If you do not trust the source, do not open or save this file. What's the risk? Ship Schedule(s) (EDI 862) Excel, Ship Schedule data is available in an XML <mark>format. You must provide a date range and optionally a part nomber t</mark> open the retrieve your open Ship Schedule data. Ship file from H-D Part Date Date mm/dd/yyyy mm/dd/yyyy the saved Get location.





11. In the Download complete window, click the **Close** button.



#### **Downloads (Exports) - Example: XML Purchase Order**

15. The XML formatted planning schedule displays in Excel with column headings.



#### **Downloads (Exports) - Example: XML Purchase Order**

Autofilter
feature is
turned On.
This is
indicated by
the downward
pointing arrow
beside each
column
heading.

To search for a particular item in a column, click the downward pointing arrow and select the item from the list.

Note: To redisplay the entire list, click the arrow and select (All) from the list.



#### **Additional Assistance**

For additional assistance please contact your Harley-Davidson Purchasing Representative.