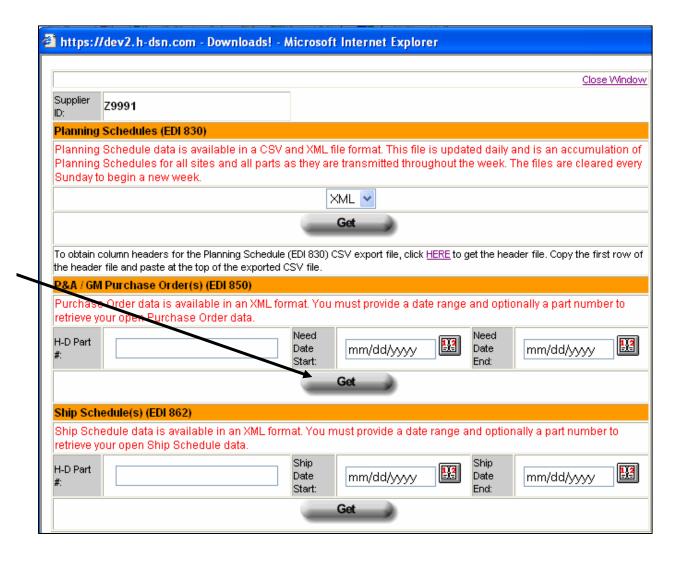

#### **Downloads (Exports) - Example: XML Purchase Order**

- Enter the H-D Part Number and date range.
- 7. Click the **Get** button.

https://dev2.h-dsn.com - Downloads! - Microsoft Internet Explorer Close Window Supplier 79991 Planning Schedules (EDI 830) In the File Planning Schedule data is available in a CSV and XML file format. This file is updated daily and is an accumulation of Planning Schedules for all sites and all pa Download Sunday to begin a new week. File Download window, Do you want to open or save this file? click the Name: 830header.csv N Save To obtain column headers for the Planning Sche Type: Microsoft Excel Worksheet, 827 bytes the header file and pasts of the top of the expor button and From: sitesearchdev.h-dsn.com P&A / GM Purchase Order(s) (EDI 850) save to Purchase Order data is available in an XM Open Save Cancel retrieve your open Purchase Order data. your H-D Part Always ask before opening this type of file computer. While files from the Internet can be useful, some files can potentially Using harm your computer. If you do not trust the source, do not open or save this file. What's the risk? Ship Schedule(s) (EDI 862) Excel, Ship Schedule data is available in an XML <mark>format. You must provide a date range and optionally a part nomber t</mark> open the retrieve your open Ship Schedule data. Ship file from H-D Part Date Date mm/dd/yyyy mm/dd/yyyy the saved Get location.

11. In the Download complete window, click the **Close** button.