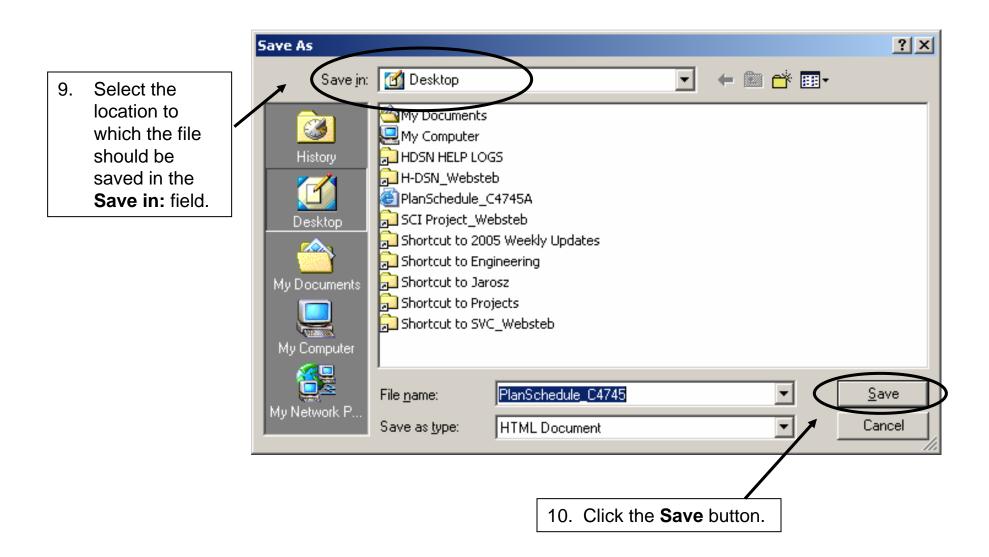

Note: To redisplay the entire list, click the arrow and select (All) from the list.

#### **Additional Assistance**

For additional assistance please contact your Harley-Davidson Purchasing Representative.