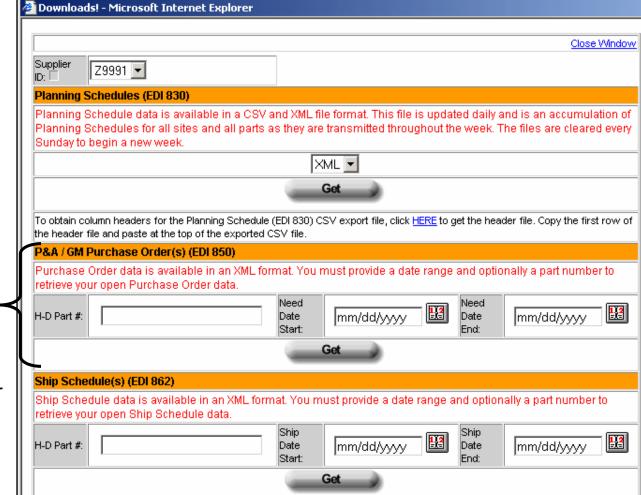

#### **Downloads (Exports) - Example: XML Purchase Order**

- Enter the H-D Part Number and date range.
- 7. Click the **Get** button.

https://dev2.h-dsn.com - Downloads! - Microsoft Internet Explorer Close Window Supplier 79991 Planning Schedules (EDI 830) In the File Planning Schedule data is available in a CSV and XML file format. This file is updated daily and is an accumulation of Planning Schedules for all sites and all pa Download Sunday to begin a new week. File Download window, Do you want to open or save this file? click the Name: 830header.csv N Save To obtain column headers for the Planning Sche Type: Microsoft Excel Worksheet, 827 bytes the header file and pasts of the top of the expor button and From: sitesearchdev.h-dsn.com P&A / GM Purchase Order(s) (EDI 850) save to Purchase Order data is available in an XM Open Save Cancel retrieve your open Purchase Order data. your H-D Part Always ask before opening this type of file computer. While files from the Internet can be useful, some files can potentially Using harm your computer. If you do not trust the source, do not open or save this file. What's the risk? Ship Schedule(s) (EDI 862) Excel, Ship Schedule data is available in an XML <mark>format. You must provide a date range and optionally a part nomber t</mark> open the retrieve your open Ship Schedule data. Ship file from H-D Part Date Date mm/dd/yyyy mm/dd/yyyy the saved Get location.