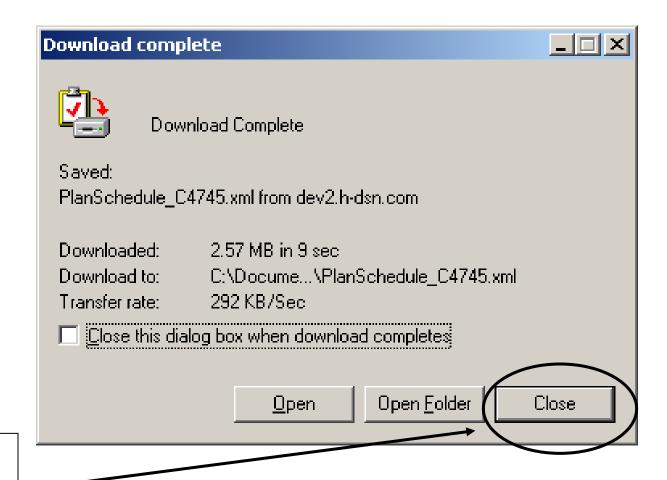

ft Excel Worksheet, 827 bytes the header file and pasts of the top of the expor button and From: sitesearchdev.h-dsn.com P&A / GM Purchase Order(s) (EDI 850) save to Purchase Order data is available in an XM Open Save Cancel retrieve your open Purchase Order data. your H-D Part Always ask before opening this type of file computer. While files from the Internet can be useful, some files can potentially Using harm your computer. If you do not trust the source, do not open or save this file. What's the risk? Ship Schedule(s) (EDI 862) Excel, Ship Schedule data is available in an XML <mark>format. You must provide a date range and optionally a part nomber t</mark> open the retrieve your open Ship Schedule data. Ship file from H-D Part Date Date mm/dd/yyyy mm/dd/yyyy the saved Get location.





11. In the Download complete window, click the **Close** button.



#### **Downloads (Exports) - Example: XML Purchase Order**

15. The XML formatted planning schedule displays in Excel with column headings.



#### **Downloads (Exports) - Example: XML Purchase Order**

Autofilter
feature is
turned On.
This is
indicated by
the downward
pointing arrow
beside each
column
heading.

To search for a particular item in a column, click the downward pointing arrow and select the item from the list.

Note: To redisplay the entire list, click the arrow and select (All) from the list.



#### **Additional Assistance**

For additional assistance please contact your Harley-Davidson Purchasing Representative.