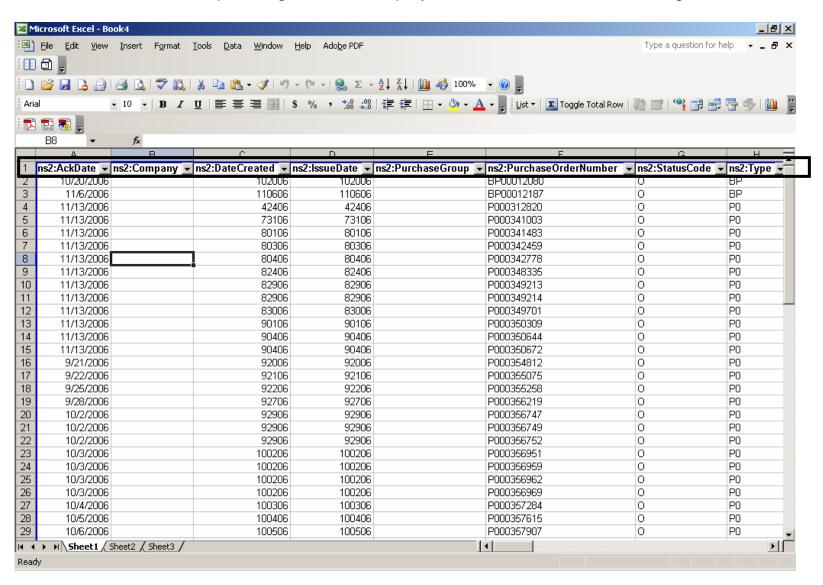

#### **Downloads (Exports) - Example: XML Purchase Order**

15. The XML formatted planning schedule displays in Excel with column headings.

#### **Downloads (Exports) - Example: XML Purchase Order**

Autofilter
feature is
turned On.
This is
indicated by
the downward
pointing arrow
beside each
column
heading.

To search for a particular item in a column, click the downward pointing arrow and select the item from the list.