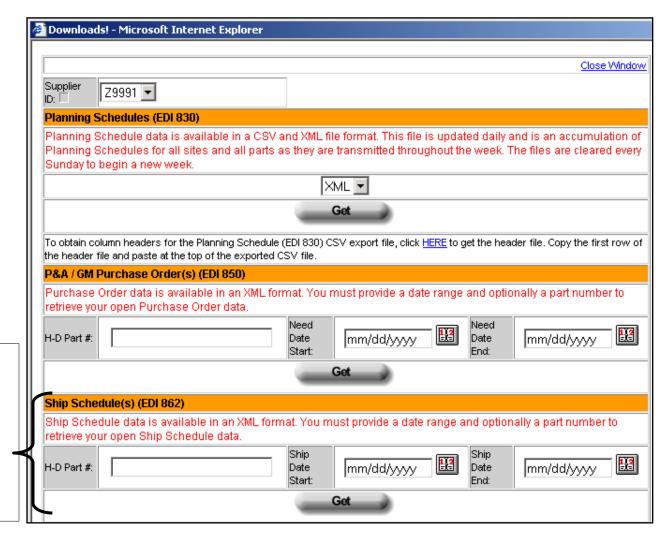

Ship Schedule data is available in XML file format. A data range must be provided; a part number is optional.

https://dev2.h-dsn.com - Downloads! - Microsoft Internet Explorer Close Window Supplier 79991 Planning Schedules (EDI 830) 7. In the File Planning Schedule data is available in a CSV and XML file format. This file is updated daily and is an accumulation of Planning Schedules for all sites and all pa Download Sunday to begin a new week. File Download window, Do you want to open or save this file? click the Name: 830header.csv N Save To obtain column headers for the Planning Sche Type: Microsoft Excel Worksheet, 827 bytes the header file and pasts of the top of the expor button and From: sitesearchdev.h-dsn.com P&A / GM Purchase Order(s) (EDI 850) save to Purchase Order data is available in an XM Open Save Cancel retrieve your open Purchase Order data. your H-D Part Always ask before opening this type of file computer. While files from the Internet can be useful, some files can potentially Using harm your computer. If you do not trust the source, do not open or save this file. What's the risk? Ship Schedule(s) (EDI 862) Excel, Ship Schedule data is available in an XML <mark>format. You must provide a date range and optionally a part number t</mark> open the retrieve your open Ship Schedule data. Ship file from H-D Part Date Date mm/dd/yyyy mm/dd/yyyy the saved Get location.