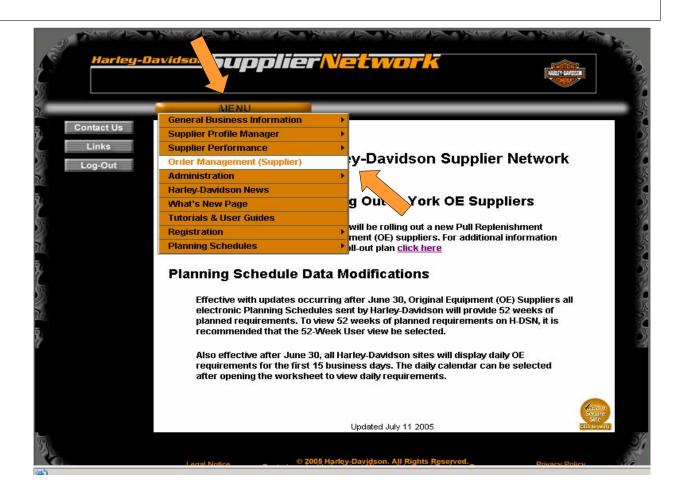

- 1. Logon to H-DSN, www.h-dsn.com, and enter your User Name and Password.
- 2. Mouse over the Menu button to open the first level menu.
- 3. Select Order Management to open the application.

5. The Download window displays.