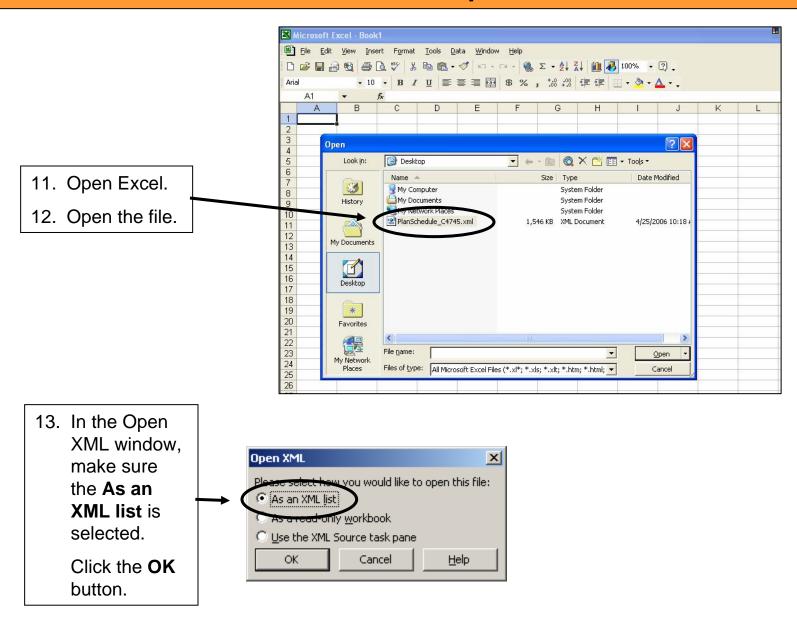

? | X | Save As Save in: 📝 Desktop ← 🖮 📸 🎟 🕶 8. Select the location to My Documents which the file 🦳 My Computer should be HDSN HELP LOGS History saved in the H-DSN\_Websteb @PlanSchedule\_C4745A Save in: field. SCI Project\_Websteb Desktop 🔁 Shortcut to 2005 Weekly Updates Shortcut to Engineering 💫 Shortcut to Jarosz My Documents 🛜 Shortcut to Projects Shortcut to SVC\_Websteb My Computer PlanSchedule\_C4745 Save File name: My Network P., Save as type: HTML Document Cancel Click the **Save** button.

10. In the Download complete window, click the **Close** button.

14. The XML formatted ship schedule displays in Excel with column headings.

15. The Excel
Autofilter
feature is
turned On.
This is
indicated by
the downward
pointing arrow
beside each
column
heading.