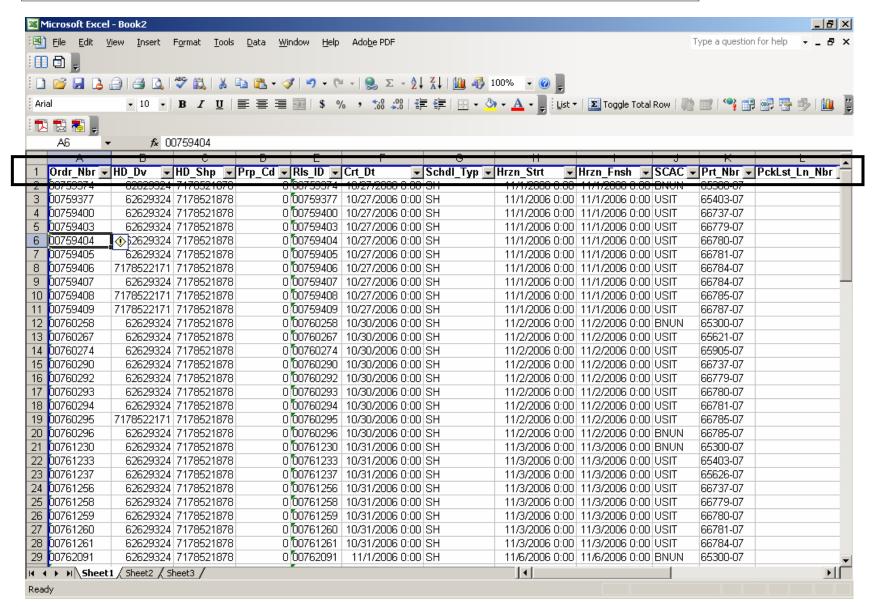

10. In the Download complete window, click the **Close** button.

14. The XML formatted ship schedule displays in Excel with column headings.

15. The Excel
Autofilter
feature is
turned On.
This is
indicated by
the downward
pointing arrow
beside each
column
heading.

To search for a particular item in a column, click the downward pointing arrow and select the item from the list.

Note: To redisplay the entire list, click the arrow and select (All) from the list.