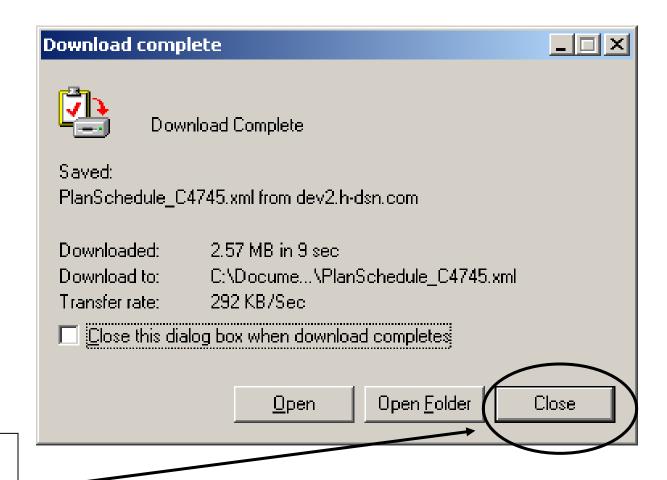

10. In the Download complete window, click the **Close** button.

14. The XML formatted ship schedule displays in Excel with column headings.

15. The Excel
Autofilter
feature is
turned On.
This is
indicated by
the downward
pointing arrow
beside each
column
heading.