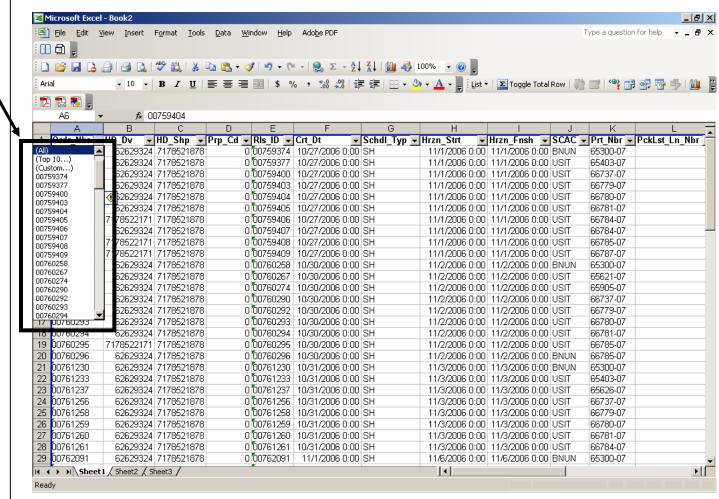

To search for a particular item in a column, click the downward pointing arrow and select the item from the list.

Note: To redisplay the entire list, click the arrow and select (All) from the list.