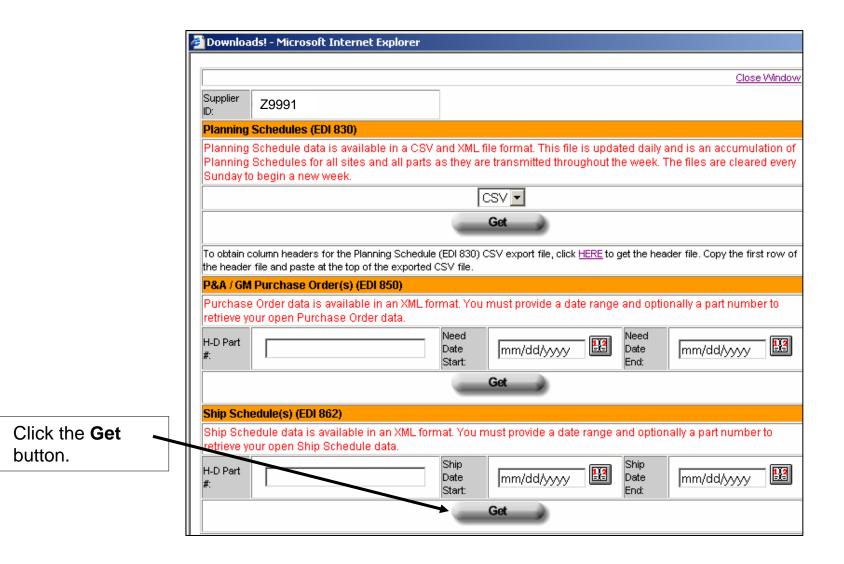

Ship Schedule data is available in XML file format. A data range must be provided; a part number is optional.

https://dev2.h-dsn.com - Downloads! - Microsoft Internet Explorer Close Window Supplier 79991 Planning Schedules (EDI 830) 7. In the File Planning Schedule data is available in a CSV and XML file format. This file is updated daily and is an accumulation of Planning Schedules for all sites and all pa Download Sunday to begin a new week. File Download window, Do you want to open or save this file? click the Name: 830header.csv N Save To obtain column headers for the Planning Sche Type: Microsoft Excel Worksheet, 827 bytes the header file and pasts of the top of the expor button and From: sitesearchdev.h-dsn.com P&A / GM Purchase Order(s) (EDI 850) save to Purchase Order data is available in an XM Open Save Cancel retrieve your open Purchase Order data. your H-D Part Always ask before opening this type of file computer. While files from the Internet can be useful, some files can potentially Using harm your computer. If you do not trust the source, do not open or save this file. What's the risk? Ship Schedule(s) (EDI 862) Excel, Ship Schedule data is available in an XML <mark>format. You must provide a date range and optionally a part number t</mark> open the retrieve your open Ship Schedule data. Ship file from H-D Part Date Date mm/dd/yyyy mm/dd/yyyy the saved Get location.