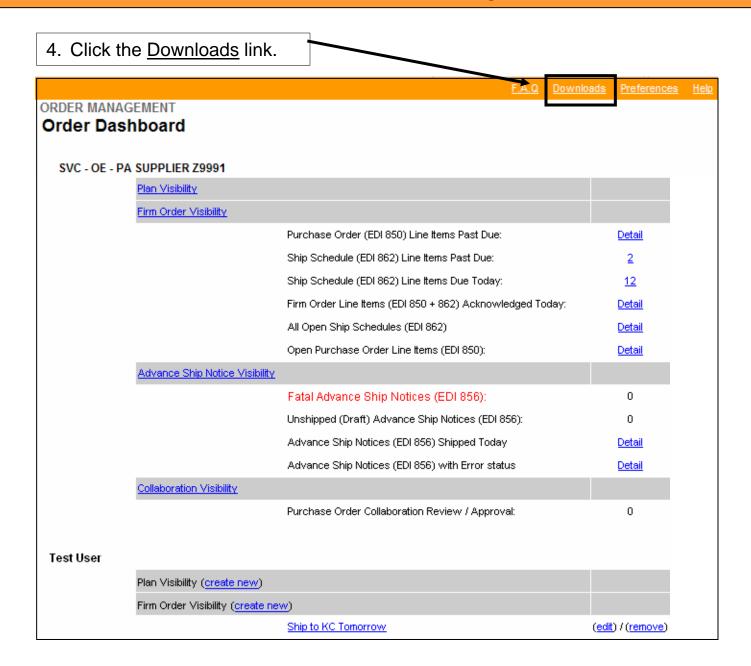

- 1. Logon to H-DSN, www.h-dsn.com, and enter your User Name and Password.
- 2. Mouse over the Menu button to open the first level menu.
- 3. Select Order Management to open the application.

5. The Download window displays.