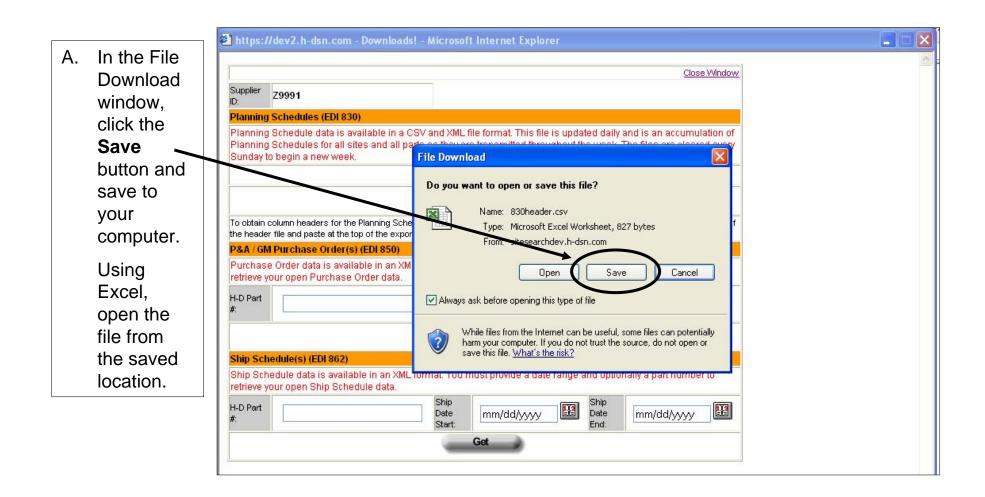

- 1. Logon to H-DSN, www.h-dsn.com, and enter your User Name and Password.
- 2. Mouse over the Menu button to open the first level menu.
- 3. Select Order Management to open the application.

5. The Download window displays.

Planning Schedule data is available in CSV (Comma Separated Value) and XML (Extensible Markup Language) file format.

The CSV file is updated daily and is an accumulation for all sites and all parts for the week.

- Select the file format from the menu: CSV or XML
- 7. Click the **Get** button.
- Continue with the instructions for the file method selected. The **CSV** instructions are first (Alpha bullets) followed by the XML instructions (Roman Numeral bullets).

B. The CSV results display in Excel. The file includes all H-D sites and all part numbers. No column headings are shown; however, the headings can be copied into the file.

- C. To copy column headings:
- Click on the <u>HERE</u> link in the Download window.
- 2) When the File Download window displays, click on Open.