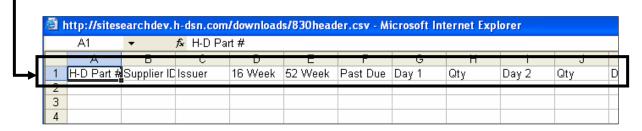

B. The CSV results display in Excel. The file includes all H-D sites and all part numbers. No column headings are shown; however, the headings can be copied into the file.

- C. To copy column headings:
- Click on the <u>HERE</u> link in the Download window.
- 2) When the File Download window displays, click on Open.

Result: A file displaying the column headings displays.

- Select the headings, right click, and select Copy.
- 4) Switch to the file exported into Excel.
- 5) Click on Row 1 and Paste.

|   |   | PlanSchedule_Z9991[1].csv |             |          |         |               |          |           |      |           |     |          |     |       |  |
|---|---|---------------------------|-------------|----------|---------|---------------|----------|-----------|------|-----------|-----|----------|-----|-------|--|
| П |   | A                         | D           | C        | Ð       | E             | Ē        | 9         | - 11 |           | J   | K        | L   | ivi   |  |
|   | 1 | H-D Part #                | Supplier II | Clssuer  | 16 Week | 52 Week       | Past Due | Day 1     | Qty  | Day 2     | Qty | Day 3    | Qtγ | Day 4 |  |
|   | 2 | M3.05k                    | 70001       | VANCAC   | 724     | 33 <b>0</b> E | 0        | EROZOOS.  | NI/A | 5/31/2005 | a   | 6/1/2005 | a   | ကော   |  |
|   | 3 | 29/71-05                  | Z9991       | KANSAS ( | 724     | 2396          | 0        | 5/30/2005 | N/A  | 5/31/2005 | 9   | 6/1/2005 | 9   | 6/2/2 |  |
|   | 4 | 29776-05                  | Z9991       | KANSAS ( | 724     | 2396          | 0        | 5/30/2005 | N/A  | 5/31/2005 | 9   | 6/1/2005 | 9   | 6/2/2 |  |
|   | 5 | 29827-05                  | Z9991       | KANSAS ( | 724     | 2396          | 0        | 5/30/2005 | N/A  | 5/31/2005 | 9   | 6/1/2005 | 9   | 6/2/2 |  |
|   | 6 | 43309-01                  | Z9991       | KANSAS ( | 724     | 2396          | 0        | 5/30/2005 | N/A  | 5/31/2005 | 9   | 6/1/2005 | 9   | 6/2/2 |  |
|   | 7 | 43316-01                  | Z9991       | KANSAS ( | 724     | 2396          | 0        | 5/30/2005 | N/A  | 5/31/2005 | 9   | 6/1/2005 | 9   | 6/2/2 |  |
|   | 8 | 44477-99                  | Z9991       | KANSAS ( | 270     | 513           | 0        | 5/30/2005 | N/A  | 5/31/2005 | 27  | 6/1/2005 | 27  | 6/2/2 |  |
|   | q | 45622-02                  | 79991       | KANSAS   | 724     | 2396          | n        | 5/30/2005 | N/A  | 5/31/2005 | 9   | 6/1/2005 | q   | 600   |  |