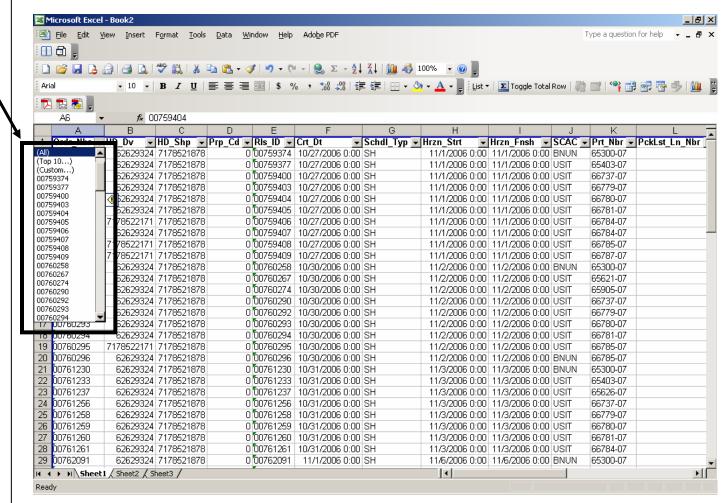

XI. The Excel
Autofilter
feature is
turned On.
This is
indicated by
the downward
pointing arrow
beside each
column
heading.

To search for a particular item in a column, click the downward pointing arrow and select the item from the list.

Note: To redisplay the entire list, click the arrow and select (All) from the list.