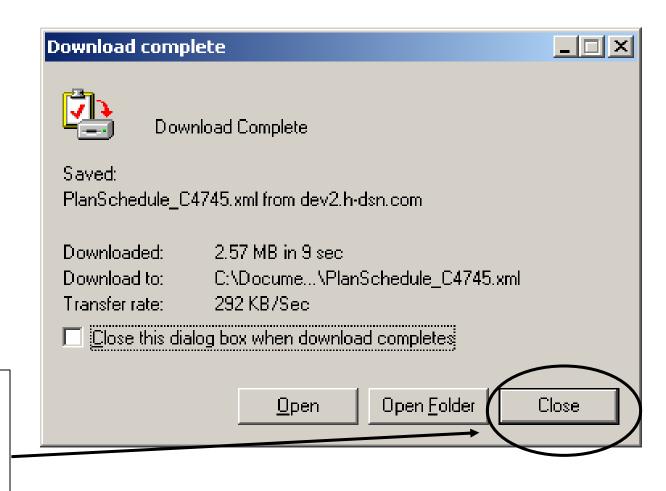

- I. To download an XML file, select XML.
- II. Click on the **Get** button

VI. In the Download complete window, click the **Close** button.

X. The XML formatted ship schedule displays in Excel with column headings.