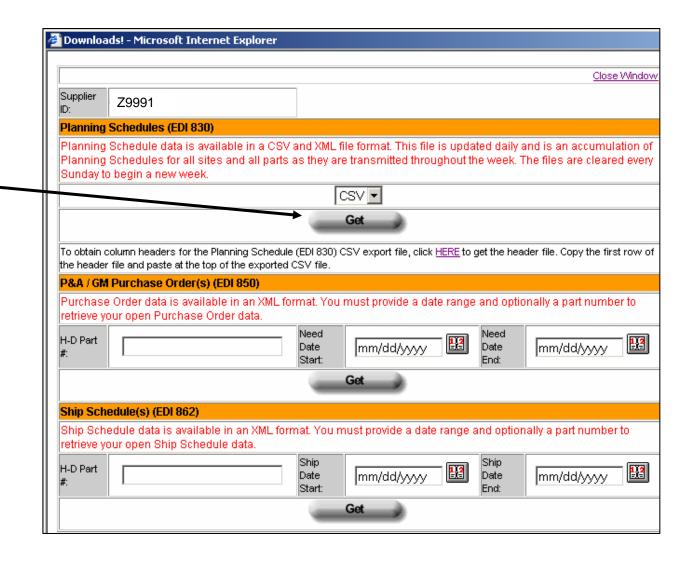

- Select the file format from the menu: CSV or XML
- 7. Click the **Get** button.
- Continue with the instructions for the file method selected. The **CSV** instructions are first (Alpha bullets) followed by the XML instructions (Roman Numeral bullets).

B. The CSV results display in Excel. The file includes all H-D sites and all part numbers. No column headings are shown; however, the headings can be copied into the file.

- C. To copy column headings:
- Click on the <u>HERE</u> link in the Download window.
- 2) When the File Download window displays, click on Open.