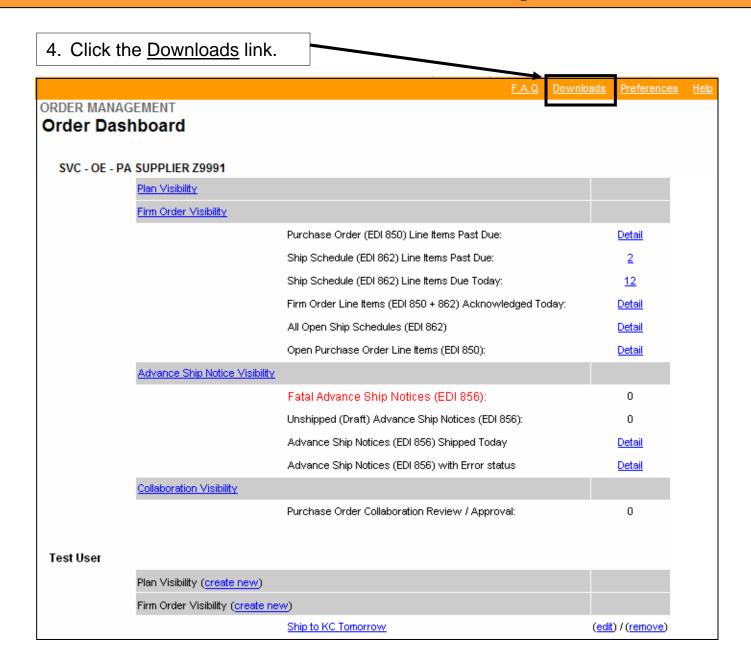

- 1. Logon to H-DSN, www.h-dsn.com, and enter your User Name and Password.
- 2. Mouse over the Menu button to open the first level menu.
- 3. Select Order Management to open the application.

5. The Download window displays.