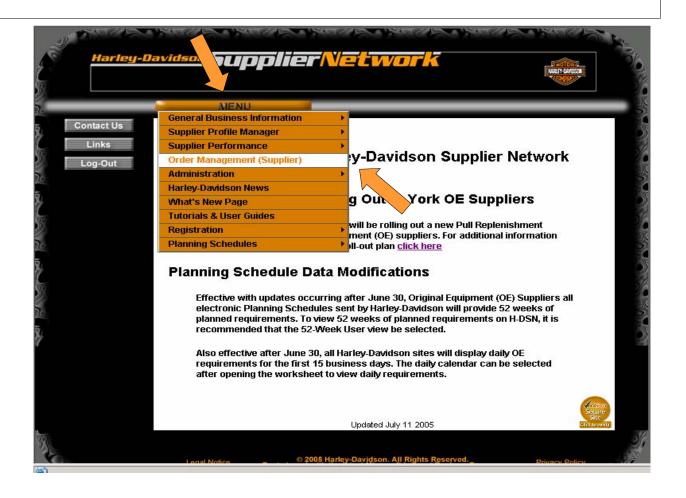

- 1. Logon to H-DSN, www.h-dsn.com, and enter your User Name and Password.
- 2. Mouse over the Menu button to open the first level menu.
- 3. Select Order Management to open the application.

5. The Download window displays.