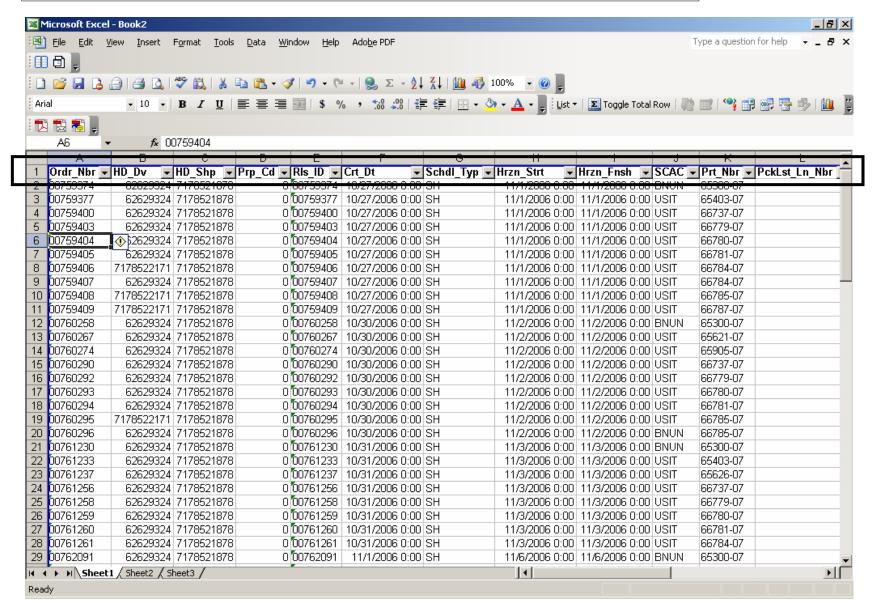

- I. To download an XML file, select XML.
- II. Click on the **Get** button

VI. In the Download complete window, click the **Close** button.

X. The XML formatted ship schedule displays in Excel with column headings.