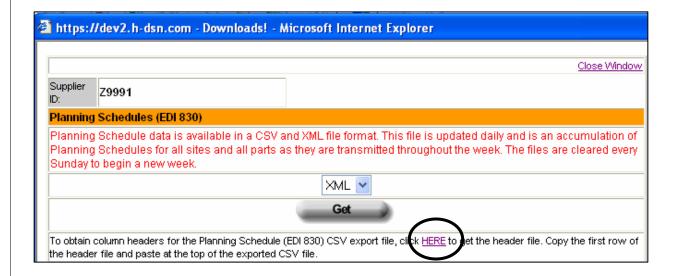

Planning Schedule data is available in CSV (Comma Separated Value) and XML (Extensible Markup Language) file format.

The CSV file is updated daily and is an accumulation for all sites and all parts for the week.

- Select the file format from the menu: CSV or XML
- 7. Click the **Get** button.
- Continue with the instructions for the file method selected. The **CSV** instructions are first (Alpha bullets) followed by the XML instructions (Roman Numeral bullets).

B. The CSV results display in Excel. The file includes all H-D sites and all part numbers. No column headings are shown; however, the headings can be copied into the file.

- C. To copy column headings:
- Click on the <u>HERE</u> link in the Download window.
- 2) When the File Download window displays, click on Open.