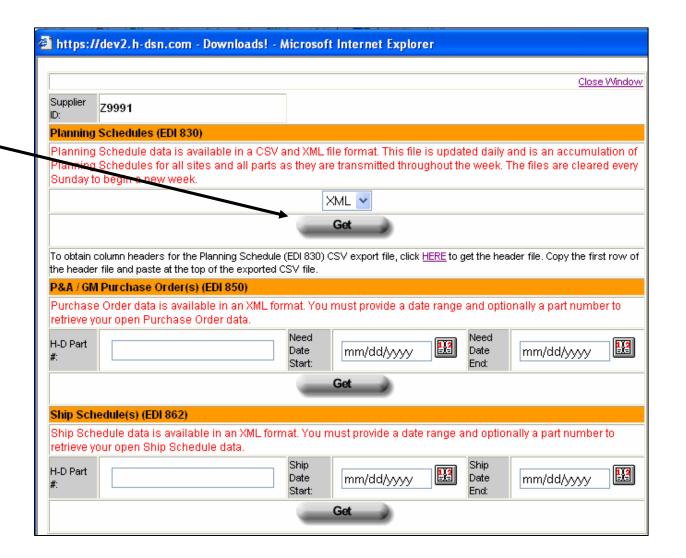

- 1. Logon to H-DSN, www.h-dsn.com, and enter your User Name and Password.
- 2. Mouse over the Menu button to open the first level menu.
- 3. Select Order Management to open the application.

5. The Download window displays.

Planning Schedule data is available in CSV (Comma Separated Value) and XML (Extensible Markup Language) file format.

The CSV file is updated daily and is an accumulation for all sites and all parts for the week.

- Select the file format from the menu: CSV or XML
- 7. Click the **Get** button.
- Continue with the instructions for the file method selected. The **CSV** instructions are first (Alpha bullets) followed by the XML instructions (Roman Numeral bullets).