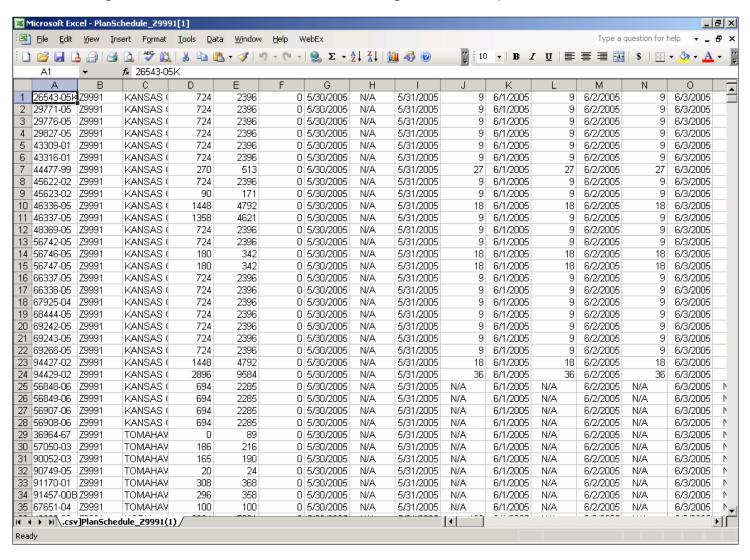

B. The CSV results display in Excel. The file includes all H-D sites and all part numbers. No column headings are shown; however, the headings can be copied into the file.

- C. To copy column headings:
- Click on the <u>HERE</u> link in the Download window.
- 2) When the File Download window displays, click on Open.

Result: A file displaying the column headings displays.

- Select the headings, right click, and select Copy.
- 4) Switch to the file exported into Excel.
- 5) Click on Row 1 and Paste.

|   |   | PlanSchedule_Z9991[1].csv |             |          |         |               |          |           |      |           |     |          |     |       |  |
|---|---|---------------------------|-------------|----------|---------|---------------|----------|-----------|------|-----------|-----|----------|-----|-------|--|
| П |   | A                         | D           | C        | Ð       | E             | Ē        | 9         | - 11 |           | J   | K        | L   | ivi   |  |
|   | 1 | H-D Part #                | Supplier II | Clssuer  | 16 Week | 52 Week       | Past Due | Day 1     | Qty  | Day 2     | Qty | Day 3    | Qtγ | Day 4 |  |
|   | 2 | M3.05k                    | 70001       | VANCAC   | 724     | 33 <b>0</b> E | 0        | EROZOOS.  | NI/A | 5/31/2005 | a   | 6/1/2005 | a   | ကော   |  |
|   | 3 | 29/71-05                  | Z9991       | KANSAS ( | 724     | 2396          | 0        | 5/30/2005 | N/A  | 5/31/2005 | 9   | 6/1/2005 | 9   | 6/2/2 |  |
|   | 4 | 29776-05                  | Z9991       | KANSAS ( | 724     | 2396          | 0        | 5/30/2005 | N/A  | 5/31/2005 | 9   | 6/1/2005 | 9   | 6/2/2 |  |
|   | 5 | 29827-05                  | Z9991       | KANSAS ( | 724     | 2396          | 0        | 5/30/2005 | N/A  | 5/31/2005 | 9   | 6/1/2005 | 9   | 6/2/2 |  |
|   | 6 | 43309-01                  | Z9991       | KANSAS ( | 724     | 2396          | 0        | 5/30/2005 | N/A  | 5/31/2005 | 9   | 6/1/2005 | 9   | 6/2/2 |  |
|   | 7 | 43316-01                  | Z9991       | KANSAS ( | 724     | 2396          | 0        | 5/30/2005 | N/A  | 5/31/2005 | 9   | 6/1/2005 | 9   | 6/2/2 |  |
|   | 8 | 44477-99                  | Z9991       | KANSAS ( | 270     | 513           | 0        | 5/30/2005 | N/A  | 5/31/2005 | 27  | 6/1/2005 | 27  | 6/2/2 |  |
|   | q | 45622-02                  | 79991       | KANSAS   | 724     | 2396          | n        | 5/30/2005 | N/A  | 5/31/2005 | 9   | 6/1/2005 | q   | 600   |  |