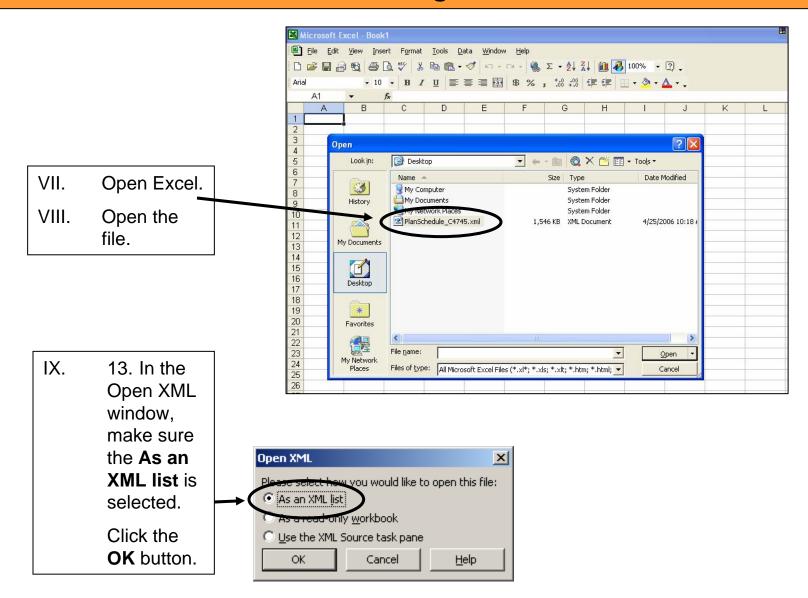

- 1. Logon to H-DSN, www.h-dsn.com, and enter your User Name and Password.
- 2. Mouse over the Menu button to open the first level menu.
- 3. Select Order Management to open the application.

5. The Download window displays.

Planning Schedule data is available in CSV (Comma Separated Value) and XML (Extensible Markup Language) file format.

The CSV file is updated daily and is an accumulation for all sites and all parts for the week.

- Select the file format from the menu: CSV or XML
- 7. Click the **Get** button.
- Continue with the instructions for the file method selected. The **CSV** instructions are first (Alpha bullets) followed by the XML instructions (Roman Numeral bullets).

B. The CSV results display in Excel. The file includes all H-D sites and all part numbers. No column headings are shown; however, the headings can be copied into the file.

- C. To copy column headings:
- Click on the <u>HERE</u> link in the Download window.
- 2) When the File Download window displays, click on Open.