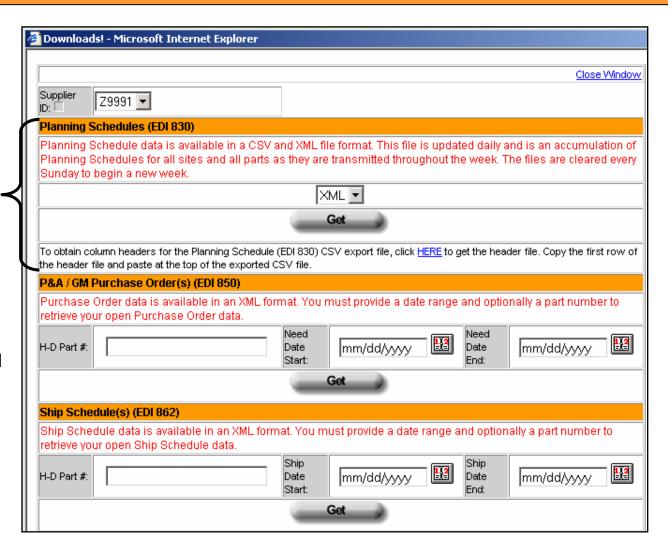

Planning Schedule data is available in CSV (Comma Separated Value) and XML (Extensible Markup Language) file format.

The CSV file is updated daily and is an accumulation for all sites and all parts for the week.

- Select the file format from the menu: CSV or XML
- 7. Click the **Get** button.
- Continue with the instructions for the file method selected. The **CSV** instructions are first (Alpha bullets) followed by the XML instructions (Roman Numeral bullets).