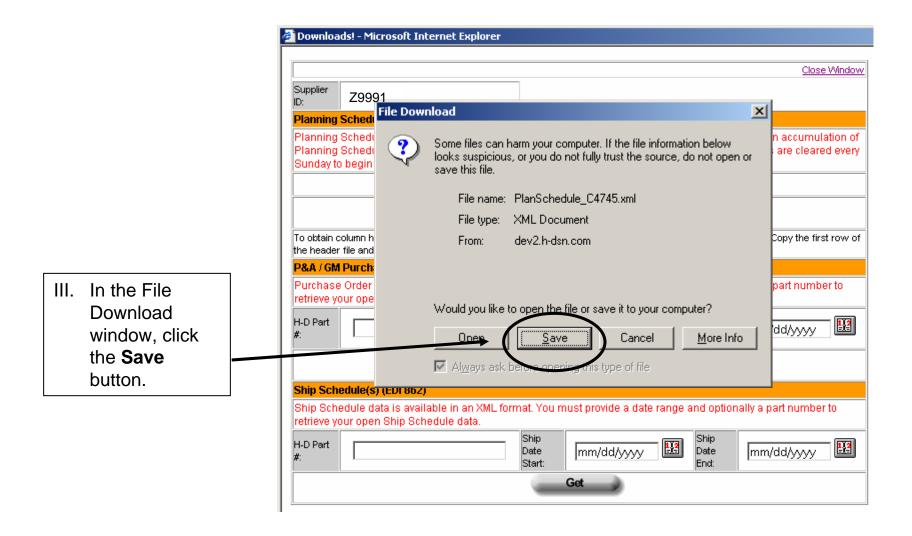

- I. To download an XML file, select XML.
- II. Click on the **Get** button

VI. In the Download complete window, click the **Close** button.

X. The XML formatted ship schedule displays in Excel with column headings.