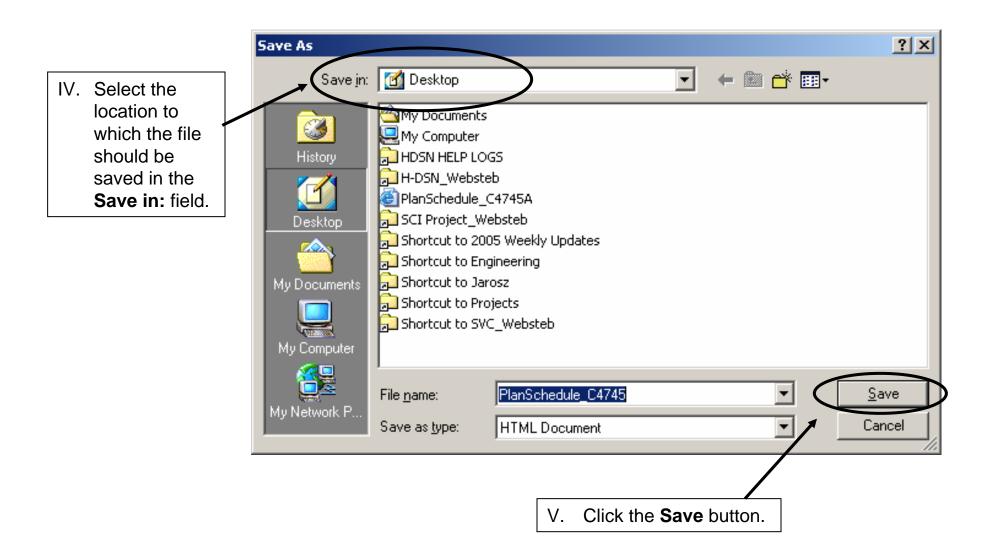

- I. To download an XML file, select XML.
- II. Click on the **Get** button

VI. In the Download complete window, click the **Close** button.

X. The XML formatted ship schedule displays in Excel with column headings.