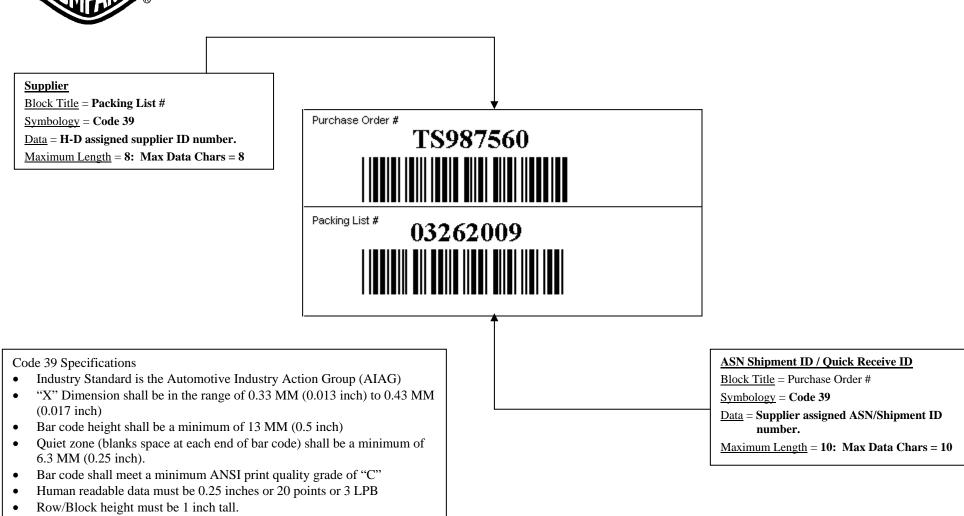

| Customer Name:<br>Harley-Davidson Motor Company           | to be used on the shipment's packing slip. |             | <u>NOTE:</u> Actual size is 2" x 4". Any dimensions that are not<br>otherwise specified on this page SHALL be in compliance with the<br>AIAG B-10 Guidelines, June 2004 (www.aiag.org). |                                                         |                            |  |
|-----------------------------------------------------------|--------------------------------------------|-------------|-----------------------------------------------------------------------------------------------------------------------------------------------------------------------------------------|---------------------------------------------------------|----------------------------|--|
|                                                           |                                            |             |                                                                                                                                                                                         | AIAO B-10 Guidennes, June 2004 ( <u>www.alag.org</u> ). |                            |  |
| Harley-Davidson Contacts:                                 |                                            | Issue Date: | Vers                                                                                                                                                                                    | sion . Release:                                         | Specification ID Number:   |  |
| Jaison Battle, Director of EDI – (414) 343-7584           |                                            | March 1999  | 401                                                                                                                                                                                     | 10.00                                                   | B-12 (Quick Receive) Label |  |
| Kelly Barbara, Corporate EDI Coordinator – (717) 852-6526 |                                            |             |                                                                                                                                                                                         |                                                         |                            |  |

For additional detail, refer to the AIAG B-10 Guidelines - June 2004

| <u>Customer Name:</u><br>Harley-Davidson Motor Company    | to be used on the shipment's packing slip. |             | NOTE: Actual size is 2" x 4". Any dimensions that are not<br>otherwise specified on this page SHALL be in compliance with the<br>AIAG B-10 Guidelines, June 2004 (www.aiag.org). |                 |                            |
|-----------------------------------------------------------|--------------------------------------------|-------------|----------------------------------------------------------------------------------------------------------------------------------------------------------------------------------|-----------------|----------------------------|
| Harley-Davidson Contacts:                                 |                                            | Issue Date: | Vers                                                                                                                                                                             | sion . Release: | Specification ID Number:   |
| Jaison Battle, Director of EDI – (414) 343-7584           |                                            | March 2009  | 401                                                                                                                                                                              | 0.00            | B-12 (Quick Receive) Label |
| Kelly Barbara, Corporate EDI Coordinator – (717) 852-6526 |                                            |             |                                                                                                                                                                                  |                 |                            |