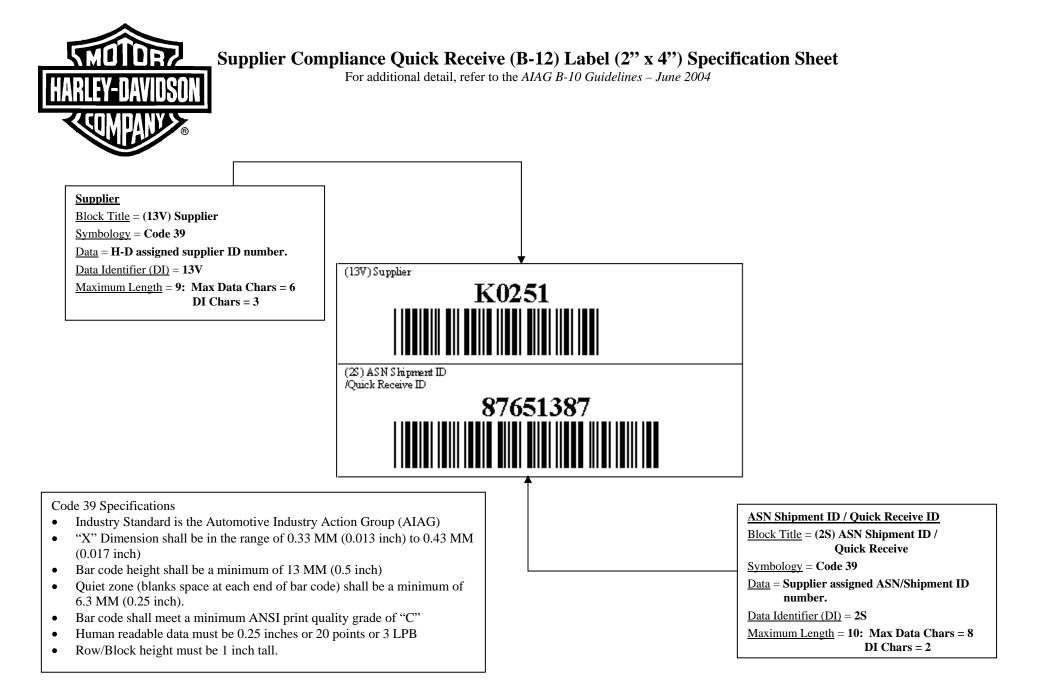

| Customer Name:<br>Harley-Davidson Motor Company           | to be used on the shipment's packing slip. |             | <u>NOTE:</u> Actual size is 2" x 4". Any dimensions that are not<br>otherwise specified on this page SHALL be in compliance with the<br>AIAG B-10 Guidelines, June 2004 (www.aiag.org). |                                                         |                            |  |
|-----------------------------------------------------------|--------------------------------------------|-------------|-----------------------------------------------------------------------------------------------------------------------------------------------------------------------------------------|---------------------------------------------------------|----------------------------|--|
|                                                           |                                            |             |                                                                                                                                                                                         | AIAO B-10 Guidennes, June 2004 ( <u>www.alag.org</u> ). |                            |  |
| Harley-Davidson Contacts:                                 |                                            | Issue Date: | Vers                                                                                                                                                                                    | sion . Release:                                         | Specification ID Number:   |  |
| Jaison Battle, Director of EDI – (414) 343-7584           |                                            | March 1999  | 401                                                                                                                                                                                     | 10.00                                                   | B-12 (Quick Receive) Label |  |
| Kelly Barbara, Corporate EDI Coordinator – (717) 852-6526 |                                            |             |                                                                                                                                                                                         |                                                         |                            |  |

For additional detail, refer to the AIAG B-10 Guidelines - June 2004

| <u>Customer Name:</u><br>Harley-Davidson Motor Company    | to be used on the shipment's packing slip. |             | NOTE: Actual size is 2" x 4". Any dimensions that are not<br>otherwise specified on this page SHALL be in compliance with the<br>AIAG B-10 Guidelines, June 2004 (www.aiag.org). |                 |                            |
|-----------------------------------------------------------|--------------------------------------------|-------------|----------------------------------------------------------------------------------------------------------------------------------------------------------------------------------|-----------------|----------------------------|
| Harley-Davidson Contacts:                                 |                                            | Issue Date: | Vers                                                                                                                                                                             | sion . Release: | Specification ID Number:   |
| Jaison Battle, Director of EDI – (414) 343-7584           |                                            | March 2009  | 401                                                                                                                                                                              | 0.00            | B-12 (Quick Receive) Label |
| Kelly Barbara, Corporate EDI Coordinator – (717) 852-6526 |                                            |             |                                                                                                                                                                                  |                 |                            |